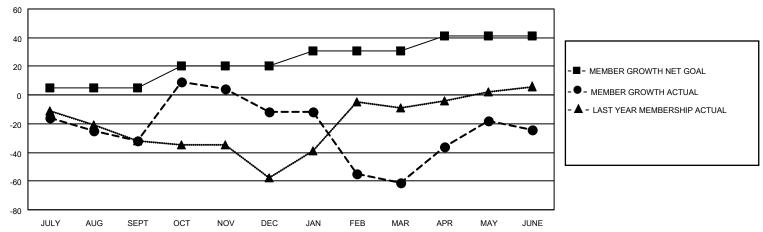

## LOCATION TURKEY District 118 E

| Clubs         |               |             |               | Members               |                       |                         |                                                    |  |
|---------------|---------------|-------------|---------------|-----------------------|-----------------------|-------------------------|----------------------------------------------------|--|
|               | RESULTS FOR   | R 2020-2021 |               | RESULTS FOR 2020-2021 |                       |                         |                                                    |  |
| QUARTER       | NEW CLUB GOAL | NEW CLUBS   | DROPPED CLUBS | QUARTER MEMB          | ER GROWTH NET<br>GOAL | MEMBER GROWTH<br>ACTUAL | DROPPED<br>MEMBERS ACTUAL<br>(including transfers) |  |
| JULY/AUG/SEPT | 0             | 0           | 0             | JULY/AUG/SEPT         | 5                     | 6                       | 37                                                 |  |
| OCT/NOV/DEC   | 0             | 1           | 0             | OCT/NOV/DEC           | 15                    | 60                      | 39                                                 |  |
| JAN/FEB/MAR   | 1             | 0           | 3             | JAN/FEB/MAR           | 11                    | 43                      | 68                                                 |  |
| APR/MAY/JUNE  | 0             | 1           | 0             | APR/MAY/JUNE          | 10                    | 72                      | 35                                                 |  |

## GOALS AND ACTUAL MEMBERS CUMULATIVE

| DROPPED CLUBS: 3            |     | 31 CLUBS OF 43 ADDED 1 OR MORE | GENDER DISTRIBUTION        |              |     |
|-----------------------------|-----|--------------------------------|----------------------------|--------------|-----|
|                             |     | NEW MEMBERS                    | MALE                       | 388 (46.86%) |     |
|                             |     |                                | FEMALE                     | 440 (53.14%) |     |
| DROPPED MEMBERS             |     |                                |                            |              |     |
| DECEASED                    | 7   | CLICK HERE FOR CUMULATIVE      | TOTAL FAMILY UNIT MEMBERS  |              | 154 |
| CLUB CANCELLED 44 OTHER 128 |     | MEMBERSHIP DATA                | FAMILY MEMBERS PAYING HALF |              | 04  |
|                             |     |                                |                            |              | 81  |
| TOTAL                       | 179 |                                | 0000                       |              |     |