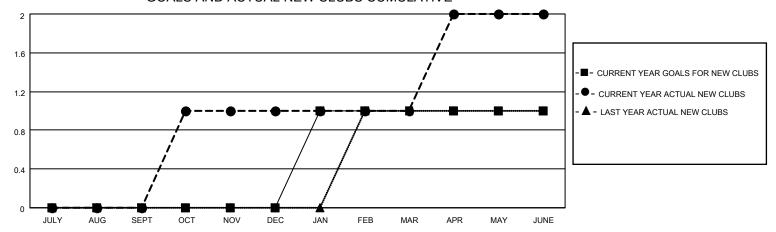

## LOCATION TURKEY District 118 E

| Clubs         |               |             |               | Members               |                       |                         |                                                    |  |
|---------------|---------------|-------------|---------------|-----------------------|-----------------------|-------------------------|----------------------------------------------------|--|
|               | RESULTS FOR   | R 2020-2021 |               | RESULTS FOR 2020-2021 |                       |                         |                                                    |  |
| QUARTER       | NEW CLUB GOAL | NEW CLUBS   | DROPPED CLUBS | QUARTER MEMB          | ER GROWTH NET<br>GOAL | MEMBER GROWTH<br>ACTUAL | DROPPED<br>MEMBERS ACTUAL<br>(including transfers) |  |
| JULY/AUG/SEPT | 0             | 0           | 0             | JULY/AUG/SEPT         | 5                     | 6                       | 37                                                 |  |
| OCT/NOV/DEC   | 0             | 1           | 0             | OCT/NOV/DEC           | 15                    | 60                      | 39                                                 |  |
| JAN/FEB/MAR   | 1             | 0           | 3             | JAN/FEB/MAR           | 11                    | 43                      | 68                                                 |  |
| APR/MAY/JUNE  | 0             | 1           | 0             | APR/MAY/JUNE          | 10                    | 72                      | 35                                                 |  |

## GOALS AND ACTUAL NEW CLUBS CUMULATIVE